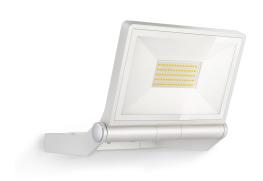

### LED floodlight without sensor

# **XLED ONE XL**

EAN 4007841 065232 Article number 065232

3000 K

3 years

long life LED 50.000 h

3000K warm-white

IP44

180° vertical

#### **Function description**

Powerful lighting very big on style. The XLED ONE XL with an output of 42,6 W delivers a powerful 3000 K and of warm white light. Tilting through 180°, the wall and ceiling spot is fitted with high-quality and particularly long-lasting LEDs with a service life of a good 30 years - without any ifs or buts. Protection class: IP44.