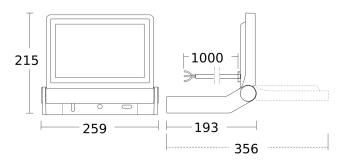

## **Technical specifications**

| Dimensions (L x W x H)  | 193 x 259 x 215 mm             |
|-------------------------|--------------------------------|
| With lamp               | Yes, STEINEL LED system        |
| With motion detector    | No                             |
| Manufacturer's Warranty | 3 years                        |
| Version                 | white                          |
| PU1, EAN                | 4007841065232                  |
| Application, place      | Outdoors                       |
| Application, room       | outdoors, courtyard & driveway |
| Installation site       | wall, ceiling                  |
| Installation            | Wall, Ceiling, Surface wiring  |
| Impact resistance       | IK03                           |
| IP-rating               | IP44                           |
| Protection class        | I                              |
| Ambient temperature     | from -20 up to 40 °C           |
| Housing material        | Aluminium                      |
| Cover material          | Glass transparent              |
|                         |                                |

## **Dimension Drawing**