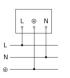

ife expectancy (max. °C)                 | 50000 h                       |
| Service life LED L70B50 (25°)                 | > 36000 h                     |
| Drop in luminous flux in accordance with LM80 | L70B10                        |
| LED cooling system                            | Passive Thermo Control        |
| Basic light level function                    | No                            |
| Output                                        | 42,6 W                        |
| Colour Rendering Index CRI                    | = 80                          |
| Product category                              | LED floodlight without sensor |

# LED floodlight without sensor

# **XLED ONE XL**

white EAN 4007841 065232 Article number 065232



## **Dimension Drawing**



## Circuit diagram